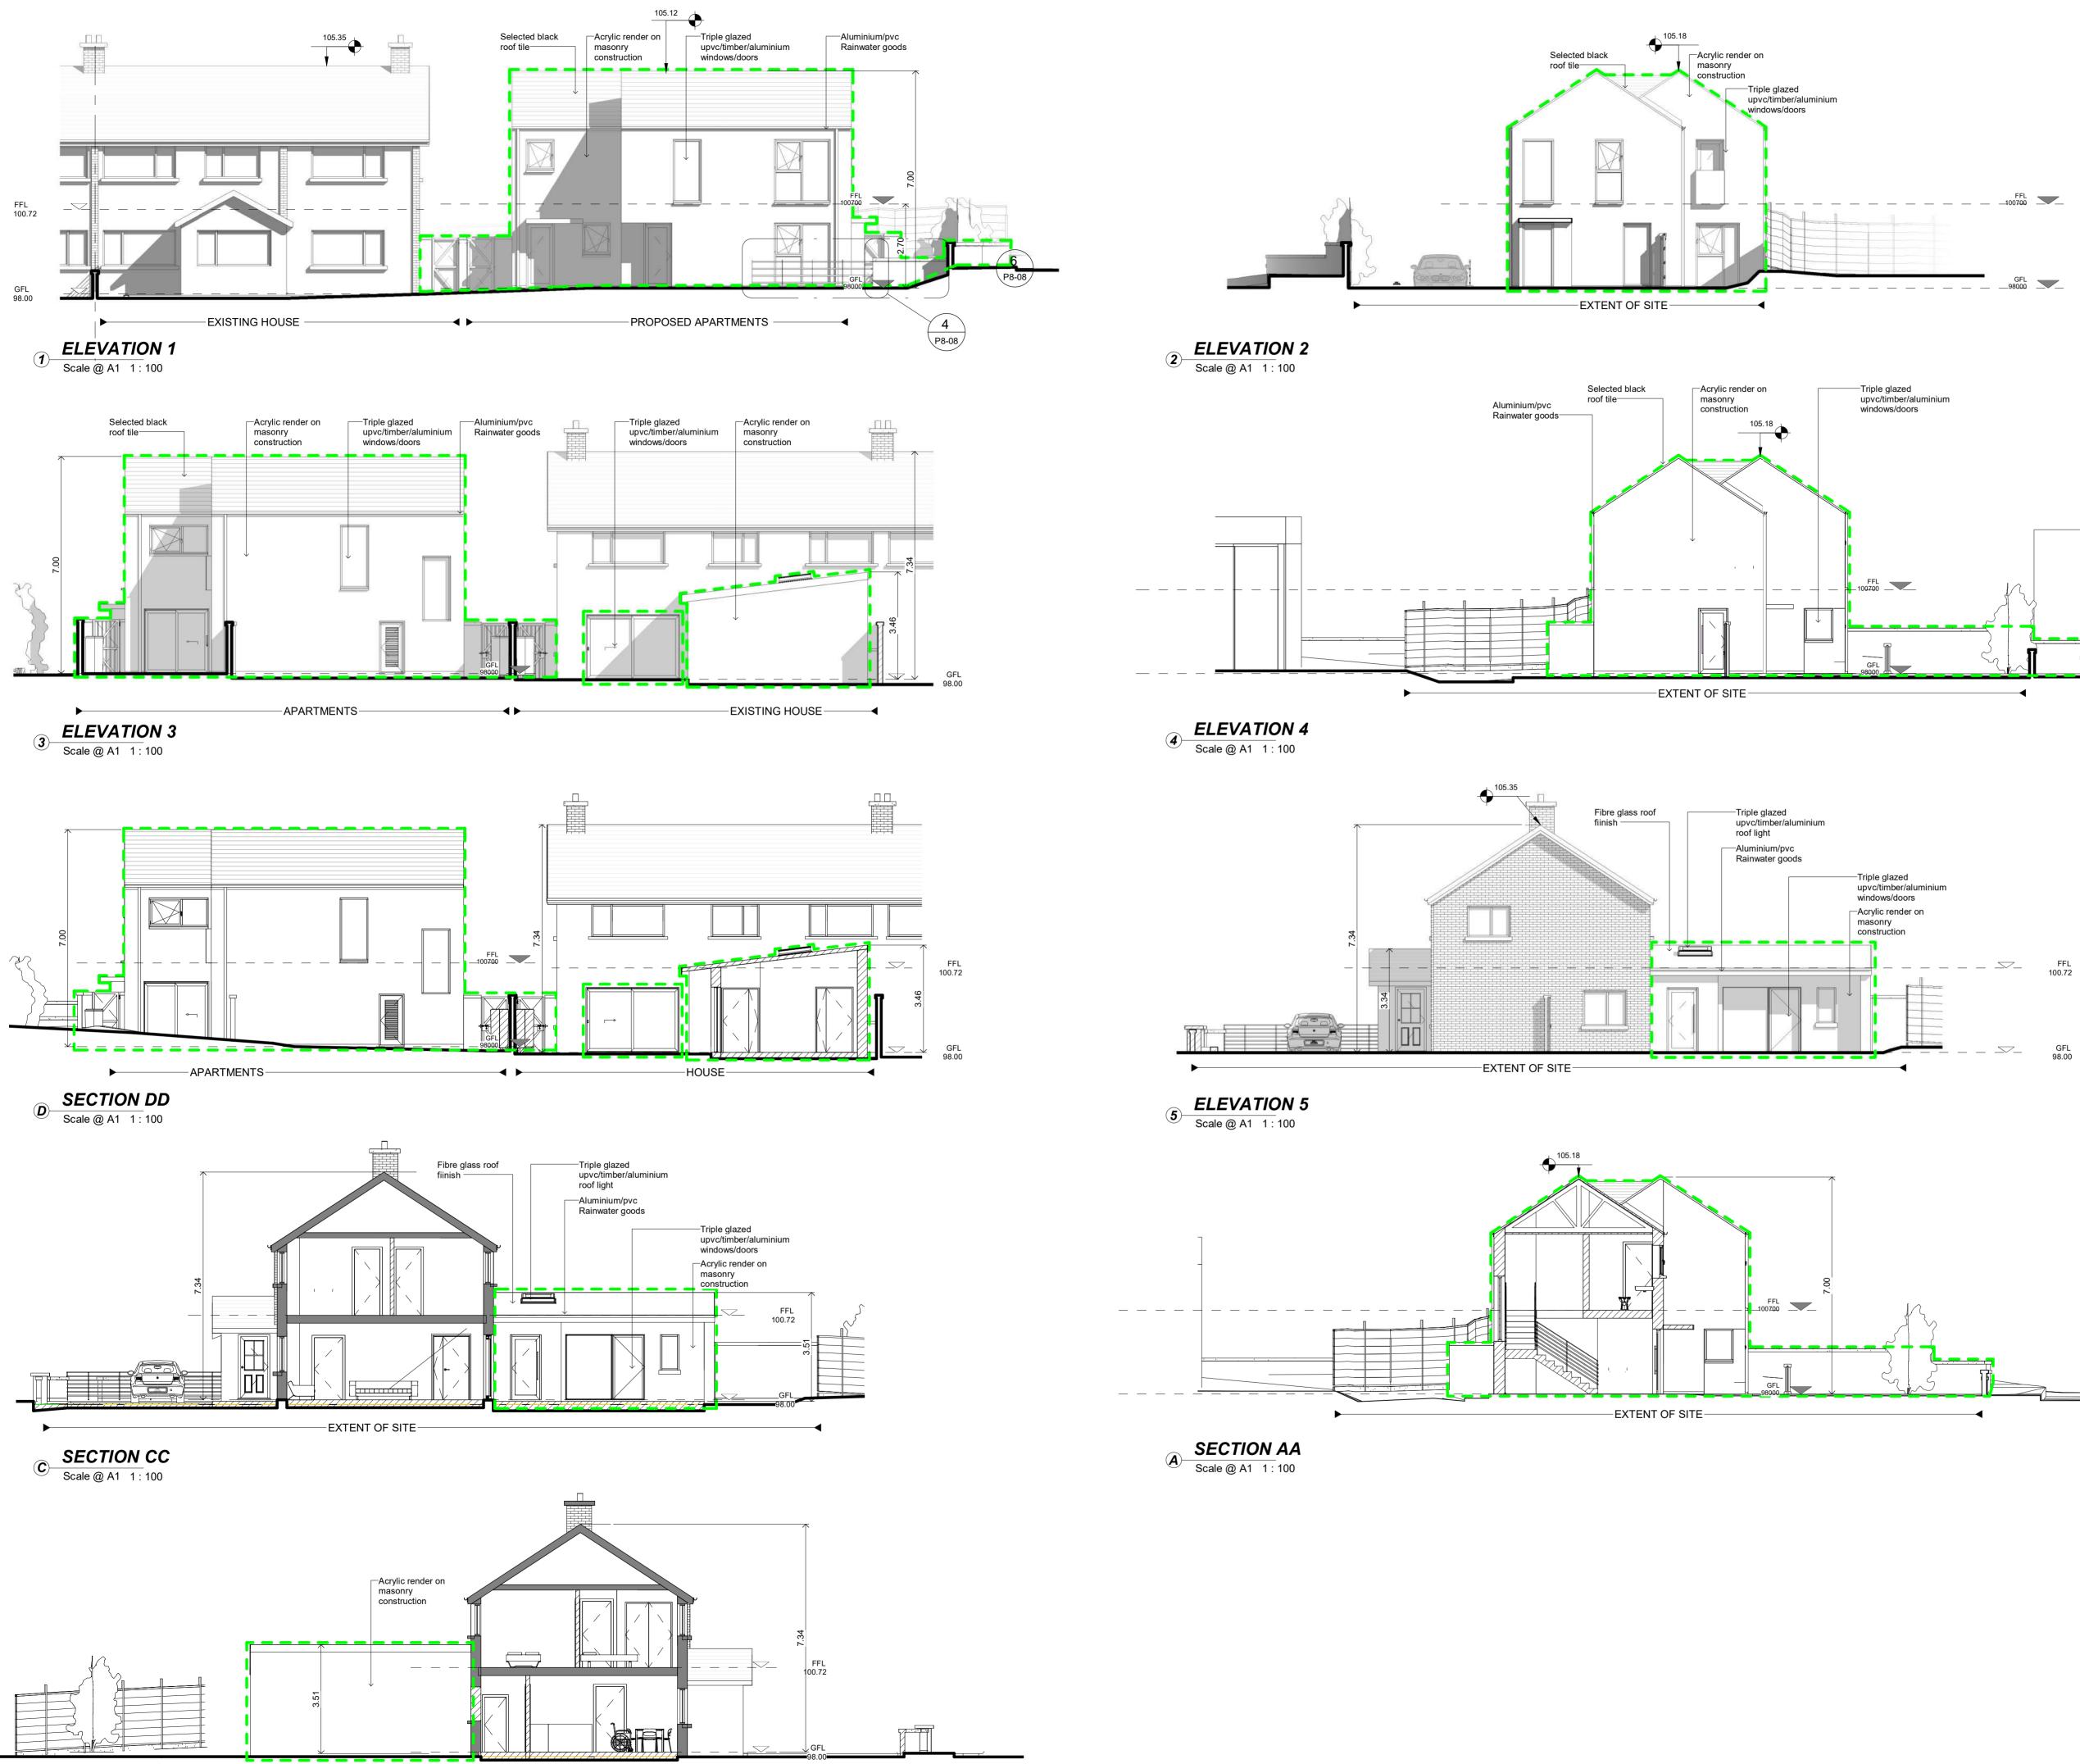

## General Notes:

| OSI Reference :                                                     |       | 3559-07 &<br>3559-12                                  |
|---------------------------------------------------------------------|-------|-------------------------------------------------------|
| Zoning:                                                             |       | B. Infill                                             |
| Site Area outlined in red:                                          |       | 0.06HA                                                |
| Existing plot ratio:<br>Propopsed plot ratio:                       |       | 0.37<br>0.4<br>max:0.5 - 0.35                         |
| Existing Site coverage:<br>Proposed Site coverage:<br>(Residential) |       | 26%<br>31%<br>Max 50%                                 |
| Proposed Residential Den<br>Recommended:                            | sity: | 50 Units/HA<br>50 Units/HA                            |
| Services:<br>Water:<br>Foul:<br>Surface Water:                      | Acces | s to public mains<br>to public sewer<br>aways on site |
| Parking:                                                            |       | 3 spaces<br>2 accessible                              |
| NEW WORK                                                            |       |                                                       |

## PROPOSED FINISHES.

ROOF - SELECTED BLACK ROOF TILE

# EXTERNAL WALLS- ACRYLIC RENDER ON MASONRY CONSTRUCTION

WINDOWS & DOORS - <u>TRIPLE GLAZED</u> <u>UPVC/TIMBER/ALUMINIUM</u>

RAINWATER GOODS - ALUMINIUM/PVC